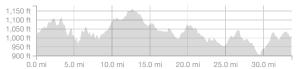

## A50s Andice to Mahomet and Florence

https://www.strava.com/routes/10338136

33.7 mi 1,141 ft Road
Distance Elevation Gain Ride Type

Est. Moving Time: 1:59:45

Route recommendations may be incomplete and/or inaccurate and may contain sections of private land and/or sections of terrain that could be challenging or hazardous. Always use your best judgement about the safety of road and trail conditions and follow traffic and property laws. Est. Moving Time based on your avg speed of 16.9 mi/h over last 4 weeks