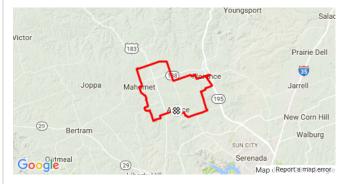

## A50s Andice to Mahomet and Florence

https://www.strava.com/routes/10338136

33.7 mi 1,141 ft Road
Distance Elevation Gain Ride Type

Est. Moving Time: 1:59:45

Route recommendations may be incomplete and/or inaccurate and may contain sections of private land and/or sections of terrain that could be challenging or hazardous. Always use your best judgement about the safety of road and trail conditions and follow traffic and property laws. Est. Moving Time based on your avg speed of 16.9 mi/h over last 4 weeks