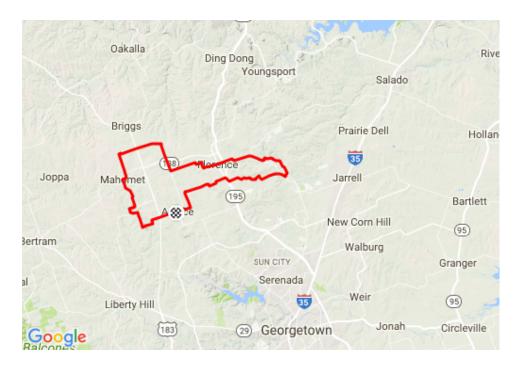

## **STRAVA** A60\_Andice\_Mahomet\_Florence

https://www.strava.com/routes/14620901

43.59 mi Distance 1,359 ft Elevation Gain Road Ride Type

Est. Moving Time: 2:52:16

Map deporta map errore

Route recommendations may be incomplete and/or inaccurate and may contain sections of private land and/or sections of terrain that could be challenging or hazardous. Always use your best judgement about the safety of road and trail conditions and follow traffic and property laws. Est. Moving Time based on your avg speed of 15.2 mi/h over last 4 weeks