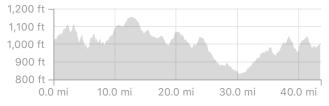

## **STRAVA** A60\_Andice\_Mahomet\_Florence

https://www.strava.com/routes/14620901

43.59 mi Distance 1,359 ft Elevation Gain Road Ride Type

Est. Moving Time: 2:52:16

Map deporta map errore

Route recommendations may be incomplete and/or inaccurate and may contain sections of private land and/or sections of terrain that could be challenging or hazardous. Always use your best judgement about the safety of road and trail conditions and follow traffic and property laws. Est. Moving Time based on your avg speed of 15.2 mi/h over last 4 weeks