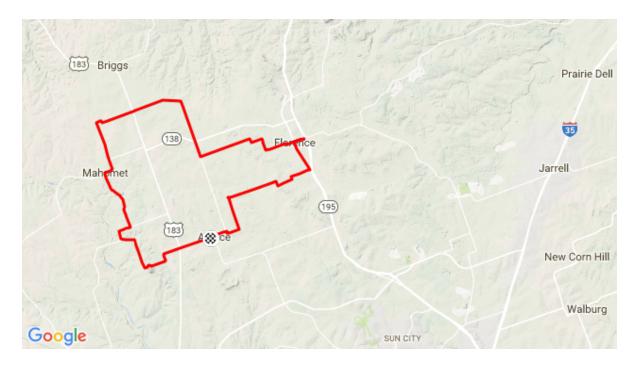

## **STRAVA** A60s\_Andice\_Mahomet\_Florence

https://www.strava.com/routes/14620931

31.87 mi Distance

## 1,071 ft Elevation Gain

Road Ride Type

Est. Moving Time: 2:05:56

Map dReporta map errore

Route recommendations may be incomplete and/or inaccurate and may contain sections of private land and/or sections of terrain that could be challenging or hazardous. Always use your best judgement about the safety of road and trail conditions and follow traffic and property laws. Est. Moving Time based on your avg speed of 15.2 mi/h over last 4 weeks