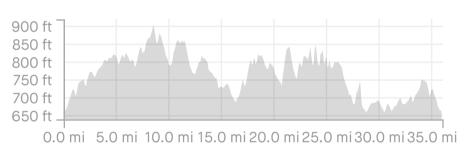

## B43S\_BerrySpings\_Walberg

https://www.strava.com/routes/2811398668457903566

36.02 mi

1,483 ft Elevation Gain Road Ride Type

Est. Moving Time: 2:09:23

Route recommendations may be incomplete and/or inaccurate and may contain sections of private land and/or sections of terrain that could be challenging or hazardous. Always use your best judgement about the safety of road and trail conditions and follow traffic and property laws. Est. Moving Time based on your avg speed of 16.7 mi/h over last 4 weeks