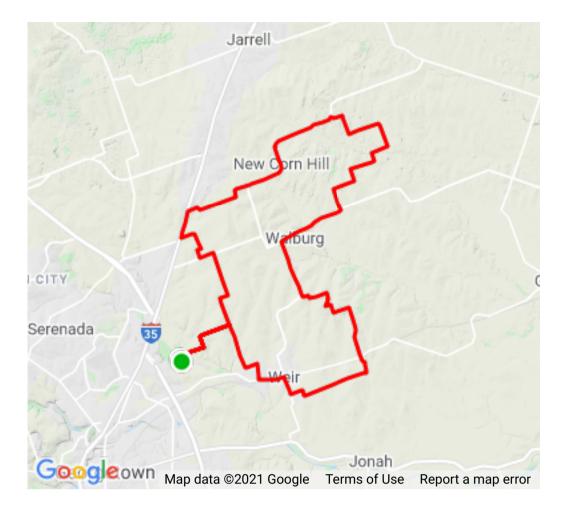

## B43S\_BerrySpings\_Walberg

https://www.strava.com/routes/2811398668457903566

36.02 mi

1,483 ft Elevation Gain Road Ride Type

Est. Moving Time: 2:09:23

Route recommendations may be incomplete and/or inaccurate and may contain sections of private land and/or sections of terrain that could be challenging or hazardous. Always use your best judgement about the safety of road and trail conditions and follow traffic and property laws. Est. Moving Time based on your avg speed of 16.7 mi/h over last 4 weeks