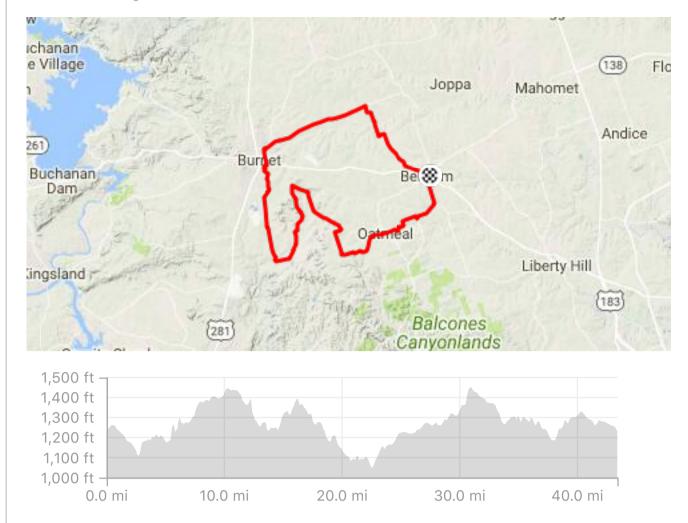

43.39 mi

Distance

mi

1,783 ft Elevation Gain Road Ride Type

Est. Moving Time: 2:34:48

Route recommendations may be incomplete and/or inaccurate and may contain sections of private land and/or sections of terrain that could be challenging or hazardous. Always use your best judgement about the safety of road and trail conditions and follow traffic and property laws. Est. Moving Time based on your avg speed of 16.8 mi/h over last 4 weeks