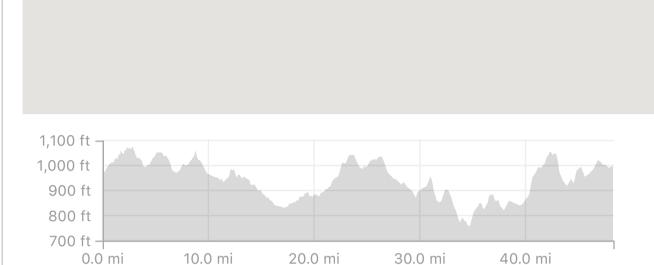

## F10-Florence Figure 8

https://www.strava.com/routes/12023270

48.30 mi Distance

0.0 mi

10.0 mi

1,558 ft Elevation Gain Road Ride Type

40.0 mi

Est. Moving Time: 2:52:18