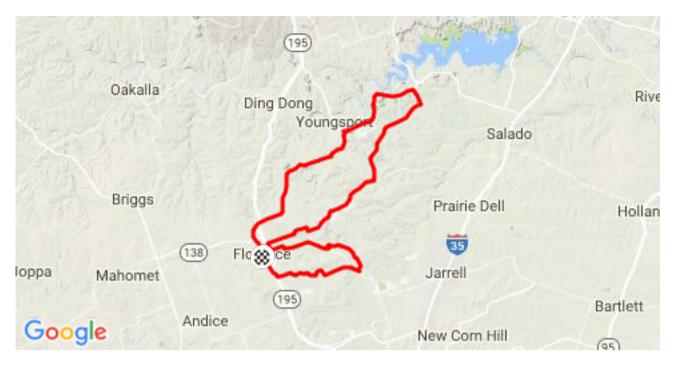

## Florenece\_to\_Eagles\_Nest5

https://www.strava.com/routes/12023134

48.62 mi

1,805 ft Elevation Gain

Road Ride Type

Est. Moving Time: 2:53:27

Route recommendations may be incomplete and/or inaccurate and may contain sections of private land and/or sections of terrain that could be challenging or hazardous. Always use your best judgement about the safety of road and trail conditions and follow traffic and property laws. Est. Moving Time based on your avg speed of 16.8 mi/h over last 4 weeks