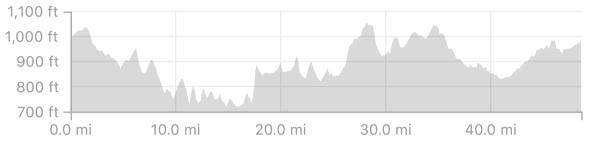

## Florenece\_to\_Eagles\_Nest5

https://www.strava.com/routes/12023134

48.62 mi

1,805 ft Elevation Gain

Road Ride Type

Est. Moving Time: 2:53:27

Route recommendations may be incomplete and/or inaccurate and may contain sections of private land and/or sections of terrain that could be challenging or hazardous. Always use your best judgement about the safety of road and trail conditions and follow traffic and property laws. Est. Moving Time based on your avg speed of 16.8 mi/h over last 4 weeks