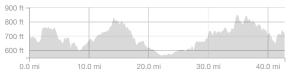

## GT1-R G'Town Rentsch Brewery https://www.strava.com/routes/5777448

42.8 mi Distance

1,673ft Elevation Gain Road Ride Type

Est. Moving Time: 2:33:33

Route recommendations may be incomplete and/or inaccurate and may contain sections of private land and/or sections of terrain that could be challenging or hazardous. Always use your best judgement about the safety of road and trail conditions and follow traffic and property laws. Est. Moving Time based on your avg speed of 16.7 mi/h over last 4 weeks