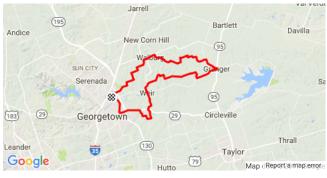

## GT1-R G'Town Rentsch Brewery https://www.strava.com/routes/5777448

42.8 mi Distance

1,673ft Elevation Gain Road Ride Type

Est. Moving Time: 2:33:33

Route recommendations may be incomplete and/or inaccurate and may contain sections of private land and/or sections of terrain that could be challenging or hazardous. Always use your best judgement about the safety of road and trail conditions and follow traffic and property laws. Est. Moving Time based on your avg speed of 16.7 mi/h over last 4 weeks