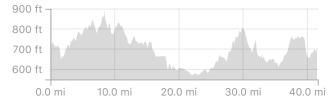

## **STRAVA** GT26-G'Town Rentsch Brewery

https://www.strava.com/routes/14599861

41.60 mi Distance 1,659 ft

Elevation Gain

Road

Ride Type

Est. Moving Time: 2:24:17

Route recommendations may be incomplete and/or inaccurate and may contain sections of private land and/or sections of terrain that could be challenging or hazardous. Always use your best judgement about the safety of road and trail conditions and follow traffic and property laws. Est. Moving Time based on your avg speed of 17.3 mi/h over last 4 weeks