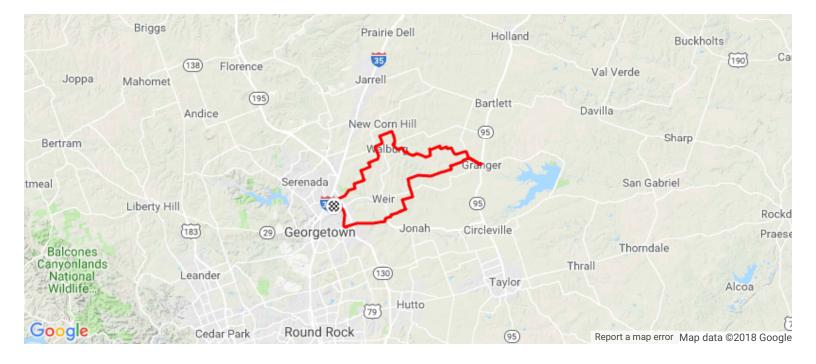

## **STRAVA** GT26-G'Town Rentsch Brewery

https://www.strava.com/routes/14599861

41.60 mi Distance 1,659 ft

Elevation Gain

Road

Ride Type

Est. Moving Time: 2:24:17

Route recommendations may be incomplete and/or inaccurate and may contain sections of private land and/or sections of terrain that could be challenging or hazardous. Always use your best judgement about the safety of road and trail conditions and follow traffic and property laws. Est. Moving Time based on your avg speed of 17.3 mi/h over last 4 weeks