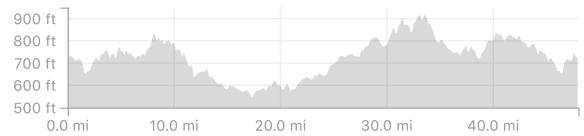

## GT5\_Brewery-Granger

https://www.strava.com/routes/6980110

47.9 mi

1,927 ft
Elevation Gain

Road Ride Type

Est. Moving Time: 2:46:01

Route recommendations may be incomplete and/or inaccurate and may contain sections of private land and/or sections of terrain that could be challenging or hazardous. Always use your best judgement about the safety of road and trail conditions and follow traffic and property laws. Est. Moving Time based on your avg speed of 17.3 mi/h over last 4 weeks