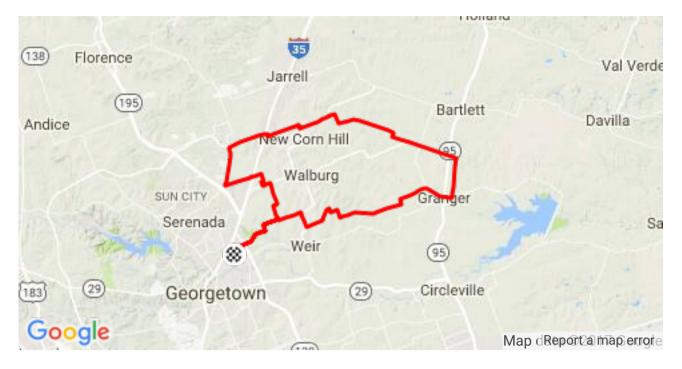

## GT5\_Brewery-Granger

https://www.strava.com/routes/6980110

47.9 mi

1,927 ft
Elevation Gain

Road Ride Type

Est. Moving Time: 2:46:01

Route recommendations may be incomplete and/or inaccurate and may contain sections of private land and/or sections of terrain that could be challenging or hazardous. Always use your best judgement about the safety of road and trail conditions and follow traffic and property laws. Est. Moving Time based on your avg speed of 17.3 mi/h over last 4 weeks