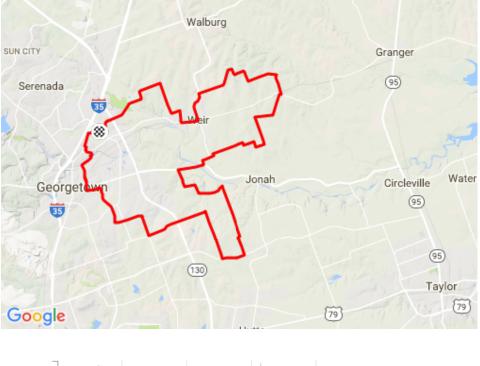

## **STRAVA** GT70-R G'Town Rentsch Brewery

https://www.strava.com/routes/14623637

41.36 mi Distance

## 1,664 ft Elevation Gain

Road Ride Type

Est. Moving Time: 2:43:26

Map dReporta map errore

Route recommendations may be incomplete and/or inaccurate and may contain sections of private land and/or sections of terrain that could be challenging or hazardous. Always use your best judgement about the safety of road and trail conditions and follow traffic and property laws. Est. Moving Time based on your avg speed of 15.2 mi/h over last 4 weeks