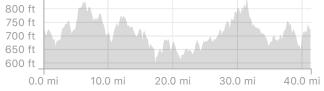

## **STRAVA** GT70-R G'Town Rentsch Brewery

https://www.strava.com/routes/14623637

41.36 mi Distance

## 1,664 ft Elevation Gain

Road Ride Type

Est. Moving Time: 2:43:26

Map dReporta map errore

Route recommendations may be incomplete and/or inaccurate and may contain sections of private land and/or sections of terrain that could be challenging or hazardous. Always use your best judgement about the safety of road and trail conditions and follow traffic and property laws. Est. Moving Time based on your avg speed of 15.2 mi/h over last 4 weeks