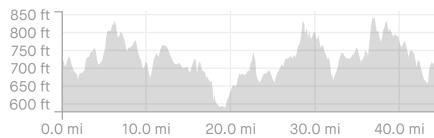

GT8\_Rentsch\_Weir\_Walburg https://www.strava.com/routes/2811401951370475766

| 44.88 mi | 1,585ft        | R   |
|----------|----------------|-----|
| Distance | Elevation Gain | Rid |

Est. Moving Time: 2:41:11