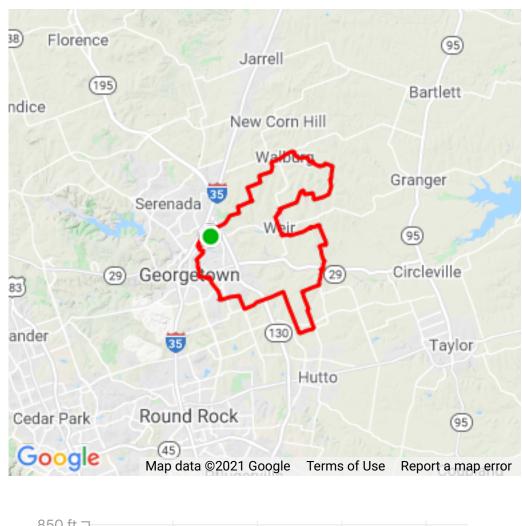

GT8\_Rentsch\_Weir\_Walburg https://www.strava.com/routes/2811401951370475766

| 44.88 mi | 1,585ft        | R   |
|----------|----------------|-----|
| Distance | Elevation Gain | Rid |

Est. Moving Time: 2:41:11