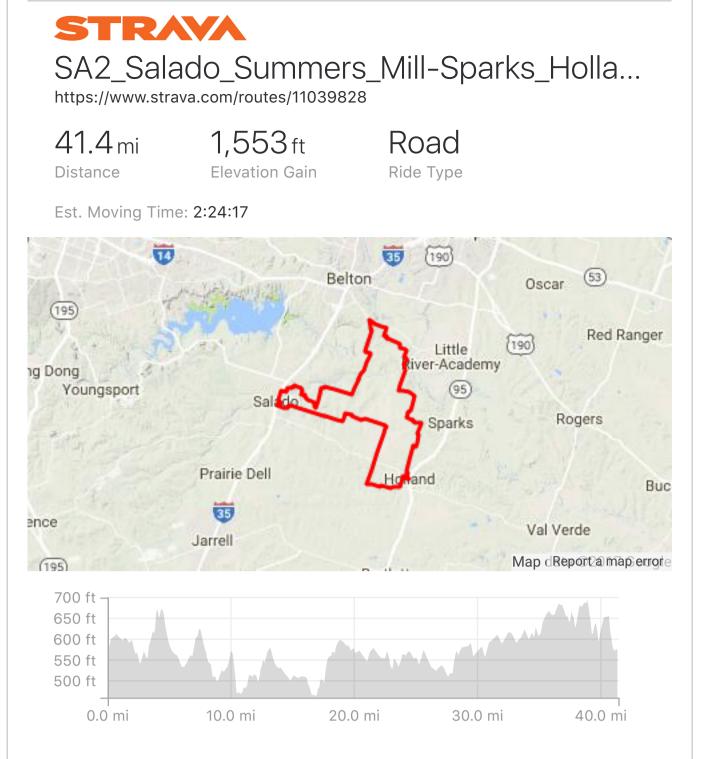

Route recommendations may be incomplete and/or inaccurate and may contain sections of private land and/or sections of terrain that could be challenging or hazardous. Always use your best judgement about the safety of road and trail conditions and follow traffic and property laws. Est. Moving Time based on your avg speed of 17.2 mi/h over last 4 weeks

| DIRECTION                        | DISTANCE (miles) |
|----------------------------------|------------------|
| Proceed onto Pace Park Road      | 0.0              |
| Right onto North Main Street     | 0.2              |
| Proceed onto North Main Street   | 0.3              |
| Right onto Salado Plaza Drive    | 0.9              |
| Proceed onto Salado Plaza Drive  | 0.9              |
| Left onto Mill Creek Drive       | 1.2              |
| Continue on Chisholm Trail       | 1.3              |
| Proceed onto Chisholm Trail      | 1.9              |
| Continue on Smith Bluff Road     | 2.9              |
| Continue on Winners Circle       | 3.1              |
| Continue on Winners Circle Drive | 3.3              |
| Right onto Hester Way            | 3.4              |
| Proceed onto Hester Way          | 3.6              |
| Left onto Grandview Drive        | 4.3              |
| Left onto Blackberry Road        | 4.4              |
| Right onto Sulphur Wells Road    | 5.8              |
| Left onto Armstrong Road         | 7.5              |
| Proceed onto Armstrong Road      | 7.5              |

| DIRECTION D                          | ISTANCE (miles) |
|--------------------------------------|-----------------|
| Left onto Farm-to-Market Road 1123   | 10.2            |
| Right onto FM 436                    | 12.7            |
| Proceed onto FM 436                  | 13.3            |
| Right onto Three Forks Road          | 13.9            |
| Proceed onto Three Forks Road        | 14.7            |
| Right onto Dice Grove Road           | 16.2            |
| Left onto Campbell Hill Road         | 18.9            |
| Right onto Center Lake Road          | 20.1            |
| Left onto Landfill Road              | 21.5            |
| Proceed onto Landfill Road           | 22.4            |
| Right onto Ponderosa Road            | 22.6            |
| Right onto Roberts Road              | 24.1            |
| Left                                 | 24.3            |
| Continue on Farm-to-Market Road 1123 | 24.3            |
| Continue on Lexington Street         | 25.1            |
| Proceed onto Lexington Street        | 25.3            |
| Continue on North Lexington Street   | 26.1            |
| Continue on Lexington Street         | 26.1            |
| Left onto West Travis Street         | 26.3            |
| Continue on East Travis Street       | 26.5            |
| Proceed onto East Travis Street      | 26.6            |
| Continue on West Travis Street       | 26.6            |
| Left onto Hackberry Road             | 27.0            |
| Proceed onto Hackberry Road          | 27.1            |
| Right onto Romberg Road              | 29.8            |
| Proceed onto Romberg Road            | 29.9            |
| Proceed onto Romberg Road            | 33.2            |
| Continue on Farm-to-Market Road 1123 | 33.3            |
| Left onto Barnes Road                | 34.4            |
| Left onto Armstrong Road             | 36.2            |
| Proceed onto Armstrong Road          | 36.6            |
| Right onto Royal Street              | 36.8            |
| Proceed onto Royal Street            | 40.5            |
| Right onto South Main Street         | 41.1            |
| Proceed onto South Main Street       | 41.1            |
| Right onto Pace Park Road            | 41.2            |
| Arrive at Finish                     | 41.4            |