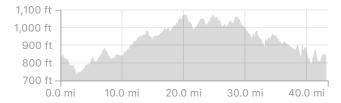

## SS3 Sun City to Florence Andice https://www.strava.com/routes/9903966

43.45 mi

1,492 ft Elevation Gain

Road

Distance

Ride Type

Est. Moving Time: 2:30:41

Route recommendations may be incomplete and/or inaccurate and may contain sections of private land and/or sections of terrain that could be challenging or hazardous. Always use your best judgement about the safety of road and trail conditions and follow traffic and property laws. Est. Moving Time based on your avg speed of 17.3 mi/h over last 4 weeks