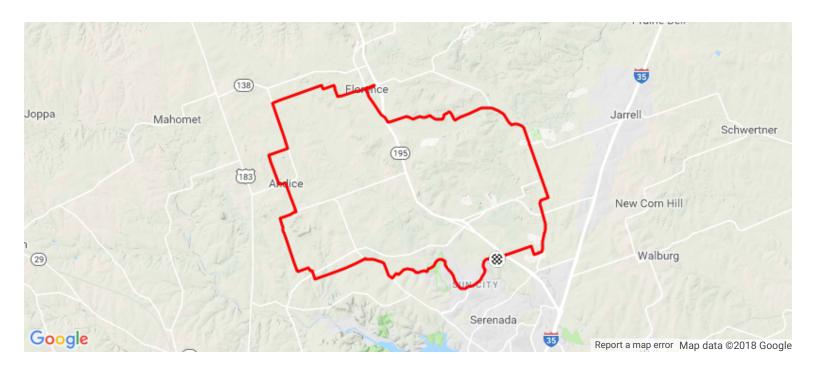

## SS3 Sun City to Florence Andice https://www.strava.com/routes/9903966

43.45 mi

1,492 ft Elevation Gain

Road

Distance

Ride Type

Est. Moving Time: 2:30:41

Route recommendations may be incomplete and/or inaccurate and may contain sections of private land and/or sections of terrain that could be challenging or hazardous. Always use your best judgement about the safety of road and trail conditions and follow traffic and property laws. Est. Moving Time based on your avg speed of 17.3 mi/h over last 4 weeks