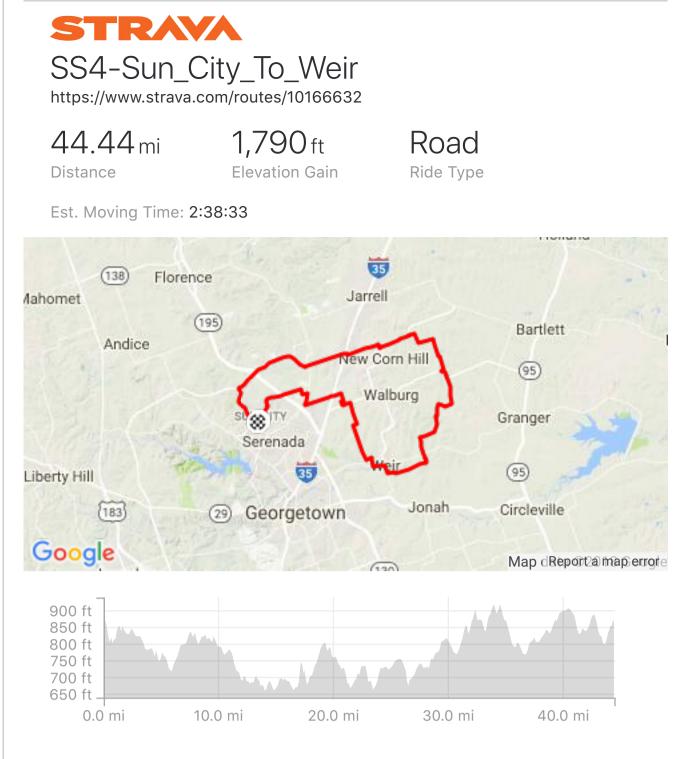

Route recommendations may be incomplete and/or inaccurate and may contain sections of private land and/or sections of terrain that could be challenging or hazardous. Always use your best judgement about the safety of road and trail conditions and follow traffic and property laws. Est. Moving Time based on your avg speed of 16.8 mi/h over last 4 weeks

| DIRECTION                               | DISTANCE (miles) |
|-----------------------------------------|------------------|
| Proceed onto Texas Drive                | 0.0              |
| Right onto Sun City Boulevard           | 0.1              |
| Proceed onto Sun City Boulevard         | 2.4              |
| Continue on County Road 147             | 2.4              |
| Proceed onto County Road 147            | 4.2              |
| Right onto County Road 234              | 4.4              |
| Left onto County Road 143               | 5.2              |
| Proceed onto County Road 143            | 5.6              |
| Left onto Interstate Highway 35 Service | Road <b>7.0</b>  |
| Right onto County Road 142              | 7.1              |
| Proceed onto County Road 142            | 7.3              |
| Left onto Farm-to-Market Road 972       | 8.4              |
| Right onto County Road 141              | 8.8              |
| Proceed onto County Road 141            | 9.0              |
| Proceed onto County Road 141            | 10.1             |
| Right onto County Road 150              | 10.2             |
| Left onto County Road 140               | 10.5             |
| Continue on County Road 194             | 12.8             |

| DIRECTION                            | DISTANCE (miles) |
|--------------------------------------|------------------|
| Right onto Towns Mill Road           | 13.1             |
| Proceed onto Towns Mill Road         | 13.2             |
| Left onto Farm-to-Market Road 971    | 13.7             |
| Left onto North Main Street          | 14.4             |
| Proceed onto North Main Street       | 14.4             |
| Left onto Farm-to-Market Road 971    | 14.4             |
| Right onto County Road 120           | 14.5             |
| Proceed onto County Road 120         | 15.0             |
| Continue on County Road 124          | 15.1             |
| Left onto County Road 156            | 17.7             |
| Proceed onto County Road 156         | 18.4             |
| Right onto County Road 327           | 19.3             |
| Proceed onto County Road 327         | 19.6             |
| Left onto County Road 328            | 20.2             |
| Proceed onto County Road 328         | 20.3             |
| Right onto County Road 329           | 22.1             |
| Proceed onto County Road 329         | 22.4             |
| Left onto County Road 320            | 23.0             |
| Proceed onto County Road 320         | 23.4             |
| Continue on Farm-to-Market Road 972  | 24.8             |
| Right onto County Road 382           | 25.3             |
| Proceed onto County Road 382         | 27.3             |
| Left onto County Road 302            | 27.6             |
| Proceed onto County Road 302         | 29.5             |
| Left onto Farm-to-Market Road 1105   | 29.6             |
| Continue on County Road 311          | 31.4             |
| Proceed onto County Road 311         | 31.6             |
| Proceed onto County Road 311         | 32.4             |
| Continue on Ronald Reagan Boulevard  | 33.9             |
| Proceed onto Ronald Reagan Boulevard | 34.0             |

| Proceed onto Ronald Reagan Boulevard | 40.7 |
|--------------------------------------|------|
| Left onto Sun City Boulevard         | 41.6 |
| Right onto Del Webb Boulevard        | 44.0 |
| Left onto Texas Drive                | 44.2 |
| Arrive at Finish                     | 44.4 |