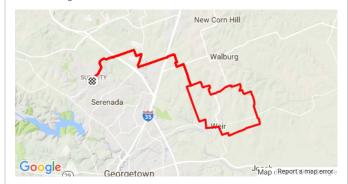

SS5-Sun\_City\_To\_Weir\_Short https://www.strava.com/routes/12491159

 $35.38\,\mathrm{mi}$ Distance

1,536ft Elevation Gain Road Ride Type

Est. Moving Time: 2:06:12

Route recommendations may be incomplete and/or inaccurate and may contain sections of private land and/or sections of terrain that could be challenging or hazardous. Always use your best judgement about the safety of road and trail conditions and follow traffic and property laws. Est. Moving Time based on your avg speed of 16.8 mi/h over last 4 weeks