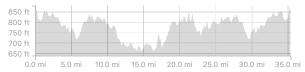

SS5-Sun\_City\_To\_Weir\_Short https://www.strava.com/routes/12491159

 $35.38\,\mathrm{mi}$ Distance

1,536ft Elevation Gain Road Ride Type

Est. Moving Time: 2:06:12

Route recommendations may be incomplete and/or inaccurate and may contain sections of private land and/or sections of terrain that could be challenging or hazardous. Always use your best judgement about the safety of road and trail conditions and follow traffic and property laws. Est. Moving Time based on your avg speed of 16.8 mi/h over last 4 weeks