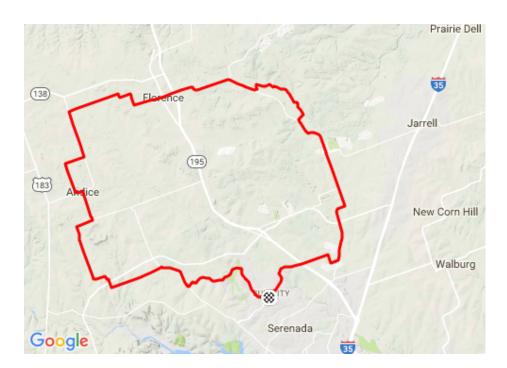

## $SS6-SunCity\_to\_Andice\_Florence\_CowPath \\ \verb| https://www.strava.com/routes/12300639| \\$

43.15 mi

 $1,492\,\mathrm{ft}$ 

Road

Distance

Elevation Gain

Ride Type

Est. Moving Time: 2:50:31

Map dReporta map errore

Route recommendations may be incomplete and/or inaccurate and may contain sections of private land and/or sections of terrain that could be challenging or hazardous. Always use your best judgement about the safety of road and trail conditions and follow traffic and property laws. Est. Moving Time based on your avg speed of 15.2 mi/h over last 4 weeks

| DIRECTION                             | DISTANCE (miles) |
|---------------------------------------|------------------|
| Proceed onto Texas Drive              | 0.0              |
| Left onto Sun City Boulevard          | 0.0              |
| Proceed onto Sun City Boulevard       | 0.1              |
| Left onto Cool Spring Way             | 2.0              |
| Proceed onto Cool Spring Way          | 2.0              |
| Right onto Perdenales Falls Drive     | 3.1              |
| Left onto Rocky Hollow Creek Drive    | 3.8              |
| Proceed onto Rocky Hollow Creek Drive | 3.9              |
| Continue on County Road 245           | 4.6              |

| Right onto Ranch-to-Market Road 2338   | 4.9  |
|----------------------------------------|------|
| Proceed onto Ranch-to-Market Road 2338 | 5.0  |
| Left onto Indian Springs Road          | 6.5  |
| Proceed onto Indian Springs Road       | 7.5  |
| Right onto County Road 289             | 8.9  |
| Proceed onto County Road 289           | 9.0  |
| Continue on County Road 255            | 10.5 |
| Proceed onto County Road 255           | 12.4 |
| Right onto County Road 254             | 12.5 |
| Left                                   | 13.2 |
| Continue on Ranch-to-Market Road 2338  | 13.3 |
| Left onto Farm-to-Market Road 970      | 14.6 |
| Proceed onto Farm-to-Market Road 970   | 14.7 |
| Right onto County Road 215             | 14.9 |
| Proceed onto County Road 215           | 15.5 |
| Left onto County Road 223              | 17.1 |
| Proceed onto County Road 223           | 18.6 |
| Right onto County Road 220             | 19.2 |
| Right onto County Road 226             | 22.1 |
| Continue on West Main Street           | 23.5 |
| Continue on East Main Street           | 23.9 |
| Proceed onto East Main Street          | 24.3 |
| Continue on FM 487                     | 24.8 |
| Proceed onto FM 487                    | 28.0 |
| Left                                   | 28.2 |
| Continue on County Road 232            | 30.1 |
| Proceed onto County Road 232           | 30.2 |
| Continue on FM 487                     | 31.7 |
| Right onto County Road 234             | 33.7 |
| Proceed onto County Road 234           | 35.0 |
| Proceed onto County Road 234           | 38.6 |
| Right onto County Road 147             | 38.8 |
| Proceed onto County Road 147           | 40.3 |
| Continue on Sun City Boulevard         | 40.7 |
| Continue on Texas Drive                | 43.0 |
| Arrive at Finish                       | 43.1 |