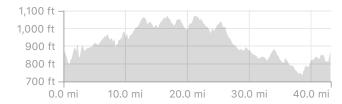

## $SS6-SunCity\_to\_Andice\_Florence\_CowPath \\ \verb| https://www.strava.com/routes/12300639| \\$

43.15 mi

 $1,492\,\mathrm{ft}$ 

Road

Distance

Elevation Gain

Ride Type

Est. Moving Time: 2:50:31