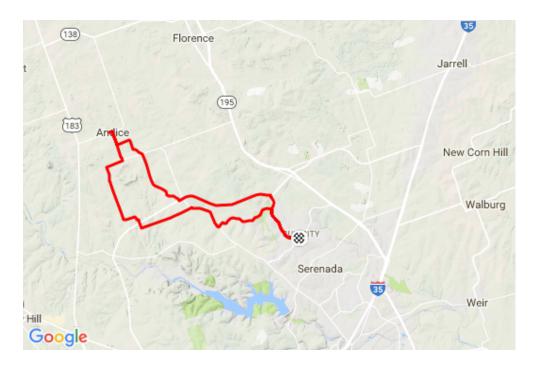

26.65 mi Distance

## 1,062 ft Elevation Gain

Road Ride Type

Est. Moving Time: 1:45:18

Map dReporta map errore

Route recommendations may be incomplete and/or inaccurate and may contain sections of private land and/or sections of terrain that could be challenging or hazardous. Always use your best judgement about the safety of road and trail conditions and follow traffic and property laws. Est. Moving Time based on your avg speed of 15.2 mi/h over last 4 weeks

| DIRECTION                             | DISTANCE (miles) |
|---------------------------------------|------------------|
| Proceed onto Texas Drive              | 0.0              |
| Left onto Sun City Boulevard          | 0.0              |
| Proceed onto Sun City Boulevard       | 0.1              |
| Left onto Cool Spring Way             | 2.0              |
| Proceed onto Cool Spring Way          | 2.0              |
| Right onto Perdenales Falls Drive     | 3.1              |
| Left onto Rocky Hollow Creek Drive    | 3.8              |
| Proceed onto Rocky Hollow Creek Drive | 3.9              |
| Continue on County Road 245           | 4.6              |

| Right onto Ranch-to-Market Road 2338   | 4.9  |
|----------------------------------------|------|
| Proceed onto Ranch-to-Market Road 2338 | 5.0  |
| Left onto Indian Springs Road          | 6.5  |
| Proceed onto Indian Springs Road       | 7.5  |
| Right onto County Road 289             | 8.9  |
| Proceed onto County Road 289           | 9.0  |
| Continue on County Road 255            | 10.5 |
| Proceed onto County Road 255           | 12.4 |
| Right onto County Road 254             | 12.5 |
| Left                                   | 13.2 |
| Continue on Ranch-to-Market Road 2338  | 13.3 |
| Left onto Farm-to-Market Road 970      | 14.6 |
| Proceed onto Farm-to-Market Road 970   | 14.7 |
| Right onto Ranch-to-Market Road 2338   | 14.8 |
| Left onto County Road 250              | 15.4 |
| Continue on County Road 248            | 16.8 |
| Proceed onto County Road 248           | 17.6 |
| Continue on Ronald W Reagan Boulevard  | 19.7 |
| Continue on Ronald Reagan Boulevard    | 19.8 |
| Right onto Sun City Boulevard          | 23.8 |
| Proceed onto Sun City Boulevard        | 24.1 |
| Right onto Texas Drive                 | 26.5 |
| Arrive at Finish                       | 26.6 |
|                                        |      |