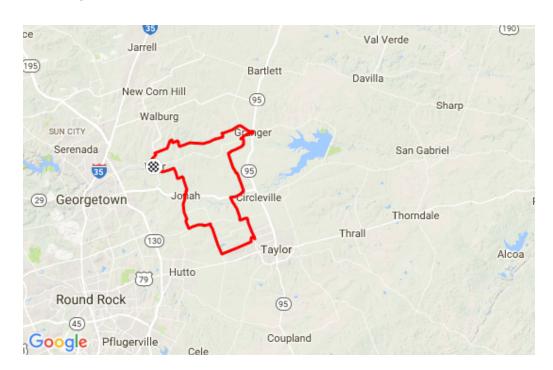

## WE9\_Weir\_Taylor\_Granger https://www.strava.com/routes/14620160

 $42.06\,\mathrm{mi}$ 

1,252ft

Road

Distance

Elevation Gain

Ride Type

Est. Moving Time: 2:46:12

Map dReporta map errore

Route recommendations may be incomplete and/or inaccurate and may contain sections of private land and/or sections of terrain that could be challenging or hazardous. Always use your best judgement about the safety of road and trail conditions and follow traffic and property laws. Est. Moving Time based on your avg speed of 15.2 mi/h over last 4 weeks