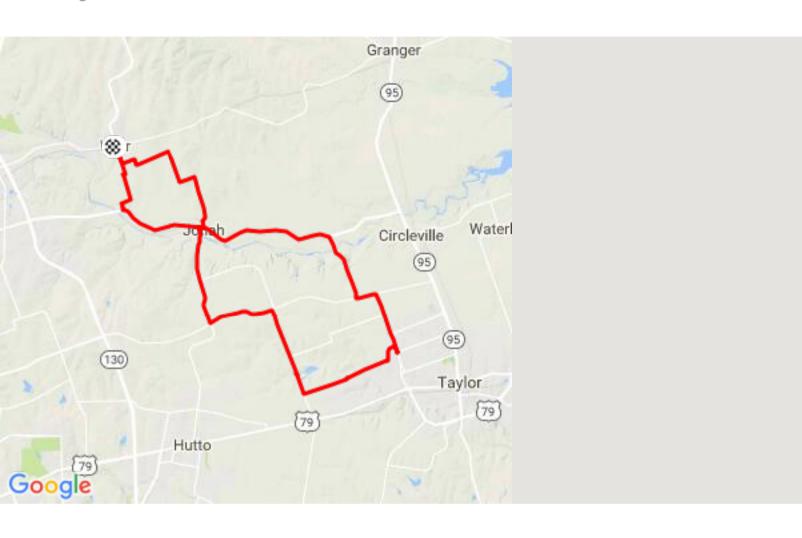

## WE9s\_Weir\_Taylor\_Granger

https://www.strava.com/routes/14620307

30.84 mi

807 ft

Road

istance Elevation Gain

Ride Type

Est. Moving Time: 2:01:52